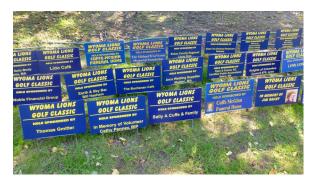

#### SPONSORS (\$100 each sign)

Total # of Signs: \_\_\_\_\_ TOTAL AMOUNT ENCLOSED: \$ \_\_\_\_\_

Indicate below the information you want to see on your "hole sign(s)": (Keep in mind that the more words you use, the smaller the print size. See picture on front for examples.)