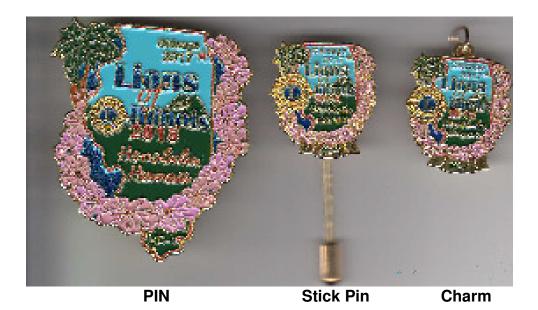

## New 2015 MD-1 ILLINOIS PINS for the International Convention in Honolulu, Hawaii

District 1-A members may order any amount

| I want | Pins    | @ \$2.00 each     | \$<br> |
|--------|---------|-------------------|--------|
| I want | Charms  | s @ \$1.50 each   | \$     |
| I want | Stick p | ins @ \$1.50 each | \$     |
| I want | sets    | @ \$5.00 each     | \$     |
|        |         |                   |        |