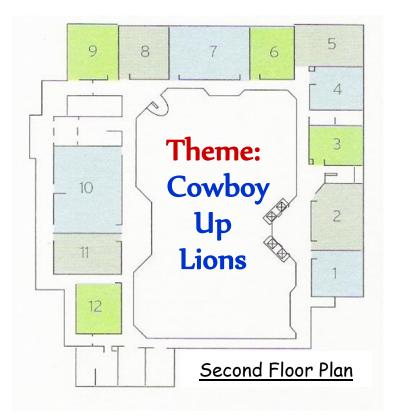

All Club Hospitality Rooms are located on the second floor of the hotel

| 1.  | Alton       | 899 sq. ft.   | \$450.00 |
|-----|-------------|---------------|----------|
| 2.  | Barrington  | 1,178 sq. ft. | \$550.00 |
| 3.  | Carlyle     | 868 sq. ft.   | \$450.00 |
| 4.  | Edwardian   | 713 sq. ft.   | \$350.00 |
| 5.  | Hampton     | 874 sq. ft.   | \$450.00 |
| 6.  | Leighton    | 896 sq. ft.   | \$450.00 |
| 7.  | Marlborough | 1,792 sq. ft. | \$850.00 |
| 8.  | Prescott    | 896 sq. ft.   | \$450.00 |
| 9.  | Radcliffe   | 896 sq. ft.   | \$450.00 |
| 10. | Stanford    | 2,126 sq. ft. | \$950.00 |
| 11. | Trafagler   | 1,064 sq. ft. | \$550.00 |
| 12. | Windsor     | 989 sq. ft.   | \$475.00 |