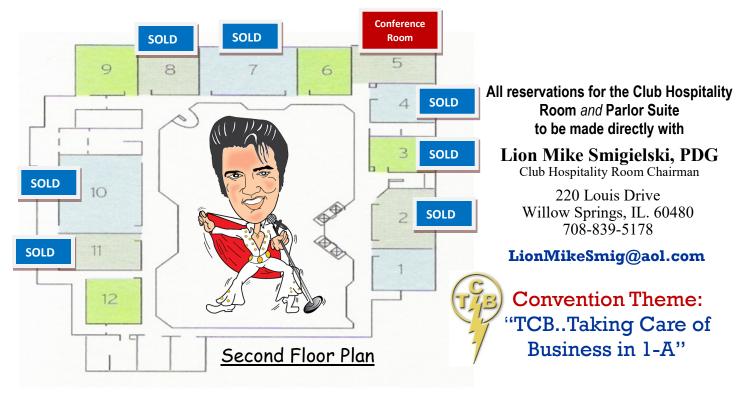

## Club Hospitality Rooms are located on the second floor of the hotel

| 1.  | Alton       | 899 sq. ft.   | \$450.00                                     |
|-----|-------------|---------------|----------------------------------------------|
| 2.  | Barrington  | 1,178 sq. ft. | \$550.00Sold Orland Park Lions               |
| 3.  | Carlyle     | 868 sq. ft.   | \$450.00Sold Worth Lions                     |
| 4.  | Edwardian   | 713 sq. ft.   | \$350.00Sold Calumet City Lions              |
| 5.  | Hampton     | 874 sq. ft.   | \$450.00Hotel Conference Room                |
| 6.  | Leighton    | 896 sq. ft.   | \$450.00                                     |
| 7.  | Marlborough | 1,792 sq. ft. | \$850.00Region 5 Lions                       |
| 8.  | Prescott    | 896 sq. ft.   | \$450.00Sold Westchester Lions               |
| 9.  | Radcliffe   | 896 sq. ft.   | \$450.00                                     |
| 10. | Stanford    | 2,126 sq. ft. | \$950.00Sold Chicago Eagles Wings Lions      |
| 11. | Trafagler   | 1,064 sq. ft. | \$550.00Sold Chicago Filipino American Lions |
| 12. | Windsor     | 989 sq. ft.   | \$475.00                                     |

## "Closed" Hospitality Rooms are available on the upper floors

| Corner Parlor Suite with a sleeping area           | \$495.00 |
|----------------------------------------------------|----------|
| Corner Parlor Suite with one connecting guest room | \$695.00 |

All Club Hospitality Rooms reserved with a \$250.00 SECURITY DEPOSIT by DECEMBER 31st and to be PAID IN FULL BY JANUARY 31, 2022

We will take \$50.00 off the room rate, if paid in full by January 31, 2022. This will only be for the "Open" Hospitality Rooms and not for Parlor Suites.

All rooms are reserve on a first come, first serve basis with deposit.

Judging of the "Open" Hospitality Rooms will be on Friday and Saturday nights by a selected panel

Winners will be announced on Sunday Morning at the District Breakfast