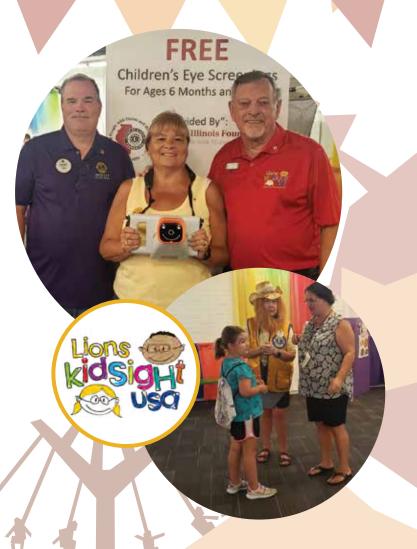

# Illinois State Fair Kid's Korner Eye Screenings

We Screened for the Following Conditions:

- Hyperopia
- Myopia
- Anisometropia
- Astigmatism
- Gaze Asymmetry
- Anisocoria

Overall Screened 375 Kids in 4 Days

77 Friday | 139 Saturday 93 Sunday | 66 Monday