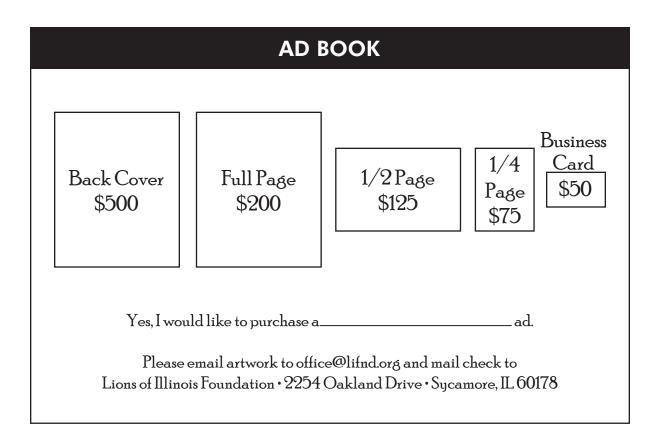

## SPONSORSHIP

| Gala Sponsor (\$5,000+)                 | Includes 10 complimentary tickets (full table) and full page color ad in event ad book. |  |
|-----------------------------------------|-----------------------------------------------------------------------------------------|--|
| Diamond (\$1,500-\$4,999)               | Includes 6 complimentary tickets and half page color ad in event ad book.               |  |
| Emerald (\$1,000-\$1,499)               | Includes 4 complimentary tickets and guarter page<br>ad in event ad book.               |  |
| Ruby (\$750-\$999)                      | Includes 2 complimentary tickets and business card-sized ad in event ad book.           |  |
| Sapphire (\$500-\$749)                  | Includes 1 complimentary ticket and business<br>card-sized ad in event ad book.         |  |
| Yes, I would like to be alevel sponsor. |                                                                                         |  |
| The total amount of my donation will be |                                                                                         |  |