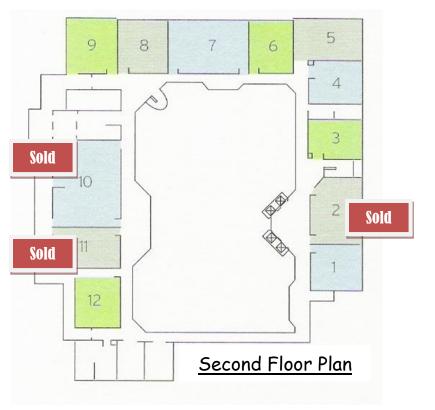

## **Convention Theme:**

All Club Hospitality Rooms are located on the second floor of the hotel

| 2000 110 | sspriini, maria in c | To Control on the Second |                                    |
|----------|----------------------|--------------------------|------------------------------------|
| 1.       | Alton                | 899 sq. ft.              | \$450.00                           |
| 2.       | Barrington           | 1,178 sq. ft.            | \$550.00Sold - DG Terry D'Souza    |
| 3.       | Carlyle              | 868 sq. ft.              | \$450.00                           |
| 4.       | Edwardian            | 713 sq. ft.              | \$350.00                           |
| 5.       | Hampton              | 874 sq. ft.              | \$450.00                           |
| 6.       | Leighton             | 896 sq. ft.              | \$450.00                           |
| 7.       | Marlborough          | 1,792 sq. ft.            | \$850.00                           |
| 8.       | Prescott             | 896 sq. ft.              | \$450.00                           |
| 9.       | Radcliffe            | 896 sq. ft.              | \$450.00                           |
| 10.      | Stanford             | 2,126 sq. ft.            | \$950.00Sold - Region 5            |
| 11.      | Trafagler            | 1,064 sq. ft.            | \$550.00Sold -1st VDG Ralph Zarada |
| 12.      | Windsor              | 989 sq. ft.              | \$475.00                           |
|          |                      | •                        |                                    |