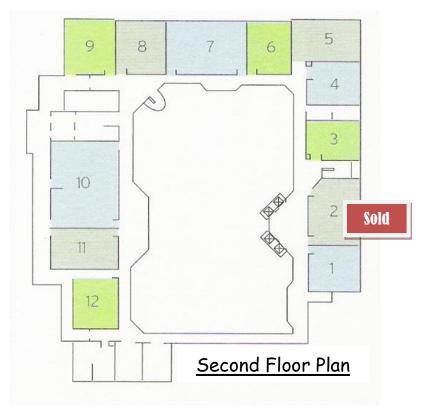

## **Convention Theme:**

All Club Hospitality Rooms are located on the second floor of the hotel

| 2000 11 | ospitutti) 1100.00 u. e |               | and the state of t | s  |
|---------|-------------------------|---------------|--------------------------------------------------------------------------------------------------------------------------------------------------------------------------------------------------------------------------------------------------------------------------------------------------------------------------------------------------------------------------------------------------------------------------------------------------------------------------------------------------------------------------------------------------------------------------------------------------------------------------------------------------------------------------------------------------------------------------------------------------------------------------------------------------------------------------------------------------------------------------------------------------------------------------------------------------------------------------------------------------------------------------------------------------------------------------------------------------------------------------------------------------------------------------------------------------------------------------------------------------------------------------------------------------------------------------------------------------------------------------------------------------------------------------------------------------------------------------------------------------------------------------------------------------------------------------------------------------------------------------------------------------------------------------------------------------------------------------------------------------------------------------------------------------------------------------------------------------------------------------------------------------------------------------------------------------------------------------------------------------------------------------------------------------------------------------------------------------------------------------------|----|
| 1.      | Alton                   | 899 sq. ft.   | \$450.00                                                                                                                                                                                                                                                                                                                                                                                                                                                                                                                                                                                                                                                                                                                                                                                                                                                                                                                                                                                                                                                                                                                                                                                                                                                                                                                                                                                                                                                                                                                                                                                                                                                                                                                                                                                                                                                                                                                                                                                                                                                                                                                       |    |
| 2.      | Barrington              | 1,178 sq. ft. | \$550.00Sold -DG Terry                                                                                                                                                                                                                                                                                                                                                                                                                                                                                                                                                                                                                                                                                                                                                                                                                                                                                                                                                                                                                                                                                                                                                                                                                                                                                                                                                                                                                                                                                                                                                                                                                                                                                                                                                                                                                                                                                                                                                                                                                                                                                                         | D' |
| 3.      | Carlyle                 | 868 sq. ft.   | \$450.00                                                                                                                                                                                                                                                                                                                                                                                                                                                                                                                                                                                                                                                                                                                                                                                                                                                                                                                                                                                                                                                                                                                                                                                                                                                                                                                                                                                                                                                                                                                                                                                                                                                                                                                                                                                                                                                                                                                                                                                                                                                                                                                       |    |
| 4.      | Edwardian               | 713 sq. ft.   | \$350.00                                                                                                                                                                                                                                                                                                                                                                                                                                                                                                                                                                                                                                                                                                                                                                                                                                                                                                                                                                                                                                                                                                                                                                                                                                                                                                                                                                                                                                                                                                                                                                                                                                                                                                                                                                                                                                                                                                                                                                                                                                                                                                                       |    |
| 5.      | Hampton                 | 874 sq. ft.   | \$450.00                                                                                                                                                                                                                                                                                                                                                                                                                                                                                                                                                                                                                                                                                                                                                                                                                                                                                                                                                                                                                                                                                                                                                                                                                                                                                                                                                                                                                                                                                                                                                                                                                                                                                                                                                                                                                                                                                                                                                                                                                                                                                                                       |    |
| 6.      | Leighton                | 896 sq. ft.   | \$450.00                                                                                                                                                                                                                                                                                                                                                                                                                                                                                                                                                                                                                                                                                                                                                                                                                                                                                                                                                                                                                                                                                                                                                                                                                                                                                                                                                                                                                                                                                                                                                                                                                                                                                                                                                                                                                                                                                                                                                                                                                                                                                                                       |    |
| 7.      | Marlborough             | 1,792 sq. ft. | \$850.00                                                                                                                                                                                                                                                                                                                                                                                                                                                                                                                                                                                                                                                                                                                                                                                                                                                                                                                                                                                                                                                                                                                                                                                                                                                                                                                                                                                                                                                                                                                                                                                                                                                                                                                                                                                                                                                                                                                                                                                                                                                                                                                       |    |
| 8.      | Prescott                | 896 sq. ft.   | \$450.00                                                                                                                                                                                                                                                                                                                                                                                                                                                                                                                                                                                                                                                                                                                                                                                                                                                                                                                                                                                                                                                                                                                                                                                                                                                                                                                                                                                                                                                                                                                                                                                                                                                                                                                                                                                                                                                                                                                                                                                                                                                                                                                       |    |
| 9.      | Radcliffe               | 896 sq. ft.   | \$450.00                                                                                                                                                                                                                                                                                                                                                                                                                                                                                                                                                                                                                                                                                                                                                                                                                                                                                                                                                                                                                                                                                                                                                                                                                                                                                                                                                                                                                                                                                                                                                                                                                                                                                                                                                                                                                                                                                                                                                                                                                                                                                                                       |    |
| 10.     | Stanford                | 2,126 sq. ft. | \$950.00                                                                                                                                                                                                                                                                                                                                                                                                                                                                                                                                                                                                                                                                                                                                                                                                                                                                                                                                                                                                                                                                                                                                                                                                                                                                                                                                                                                                                                                                                                                                                                                                                                                                                                                                                                                                                                                                                                                                                                                                                                                                                                                       |    |
| 11.     | Trafagler               | 1,064 sq. ft. | \$550.00                                                                                                                                                                                                                                                                                                                                                                                                                                                                                                                                                                                                                                                                                                                                                                                                                                                                                                                                                                                                                                                                                                                                                                                                                                                                                                                                                                                                                                                                                                                                                                                                                                                                                                                                                                                                                                                                                                                                                                                                                                                                                                                       |    |
| 12.     | Windsor                 | 989 sq. ft.   | \$475.00                                                                                                                                                                                                                                                                                                                                                                                                                                                                                                                                                                                                                                                                                                                                                                                                                                                                                                                                                                                                                                                                                                                                                                                                                                                                                                                                                                                                                                                                                                                                                                                                                                                                                                                                                                                                                                                                                                                                                                                                                                                                                                                       |    |
|         |                         |               |                                                                                                                                                                                                                                                                                                                                                                                                                                                                                                                                                                                                                                                                                                                                                                                                                                                                                                                                                                                                                                                                                                                                                                                                                                                                                                                                                                                                                                                                                                                                                                                                                                                                                                                                                                                                                                                                                                                                                                                                                                                                                                                                |    |