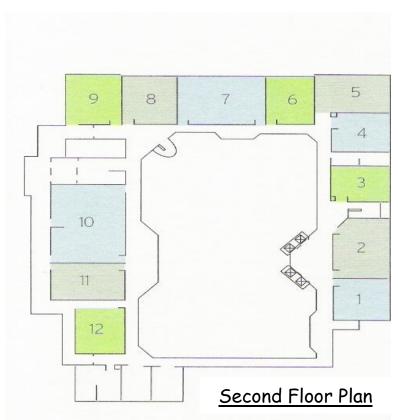

## All Club Hospitality Rooms are located on the second floor of the hotel.

| 1.  | Alton       | 899 sq. ft.   | \$450.00 |
|-----|-------------|---------------|----------|
| 2.  | Barrington  | 1,178 sq. ft. | \$550.00 |
| 3.  | Carlyle     | 868 sq. ft.   | \$450.00 |
| 4.  | Edwardian   | 713 sq. ft.   | \$350.00 |
| 5.  | Hampton     | 874 sq. ft.   | \$450.00 |
| 6.  | Leighton    | 896 sq. ft.   | \$450.00 |
| 7.  | Marlborough | 1,792 sq. ft. | \$850.00 |
| 8.  | Prescott    | 896 sq. ft.   | \$450.00 |
| 9.  | Radcliffe   | 896 sq. ft.   | \$450.00 |
| 10. | Stanford    | 2,126 sq. ft. | \$950.00 |
| 11. | Trafagler   | 1,064 sq. ft. | \$550.00 |
| 12. | Windsor     | 989 sq. ft.   | \$475.00 |