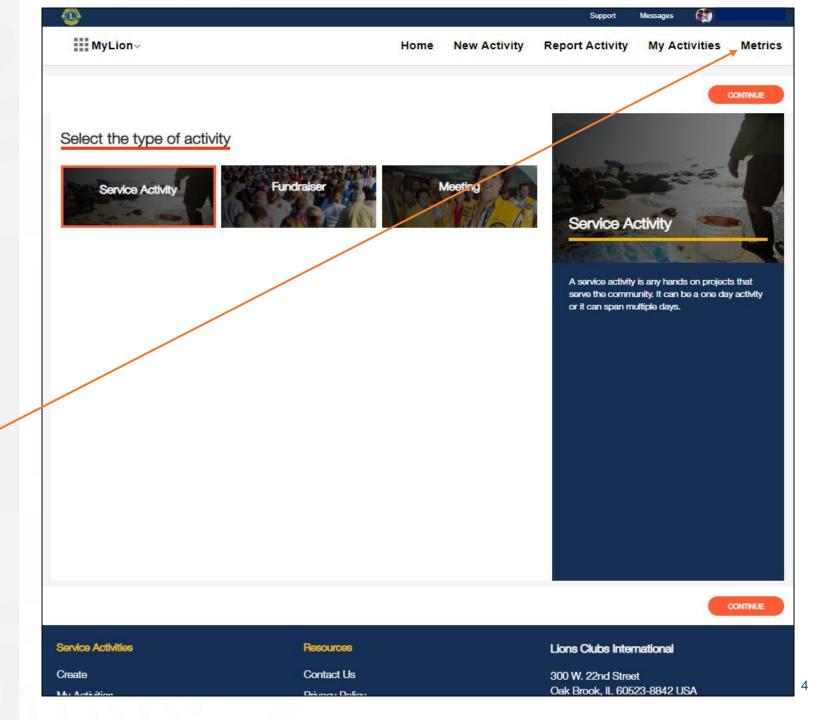

#### Select the type of activity. Click Continue.

You may select:

- Service Activity
- Fundraiser
- Meeting

Fundraiser and Meeting are not counted in the MyLion Metrics Page.

The defaulted selection is "Service Activity"