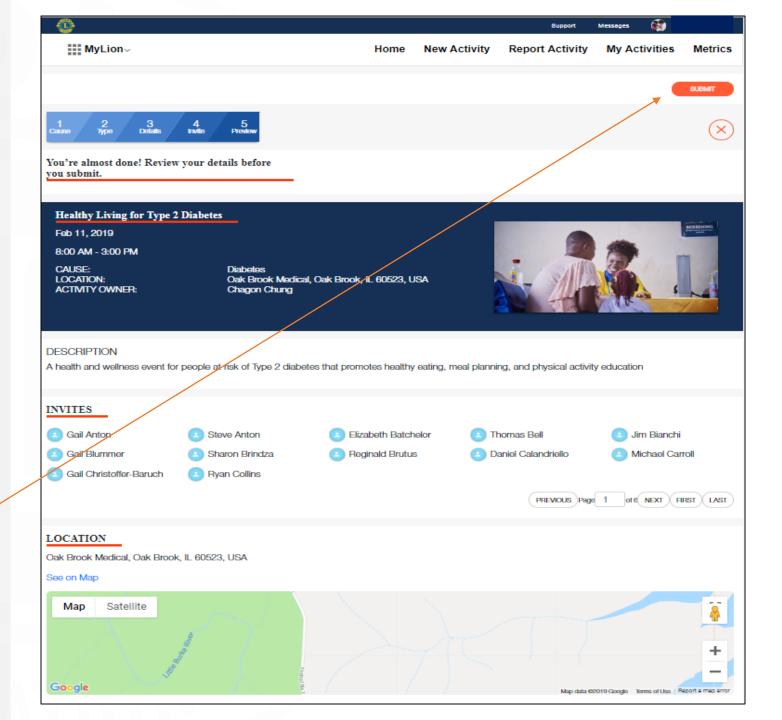

#### **Activity Summary Page**

Review the information entered for the event.

There is a "Go Back" button at the bottom of the page if any edits are required.

Use the "Submit" button to save the information.