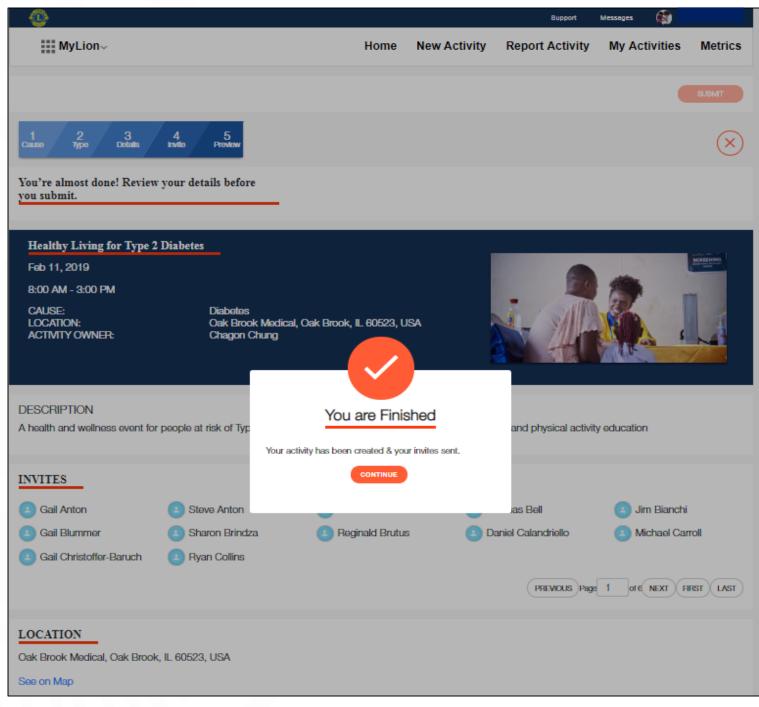

#### **Confirmation Message**

A pop-up box will appear to confirm completion.

This completes the creation process. You may perform the reporting process upon completion of the activity.

This Service Activity will appear on MyLion and the invites were sent out.

Note: Email invitations are automatically sent to the invitees. Any invitees who are not registered on MyLion will receive an email notification encouraging them to sign-up.