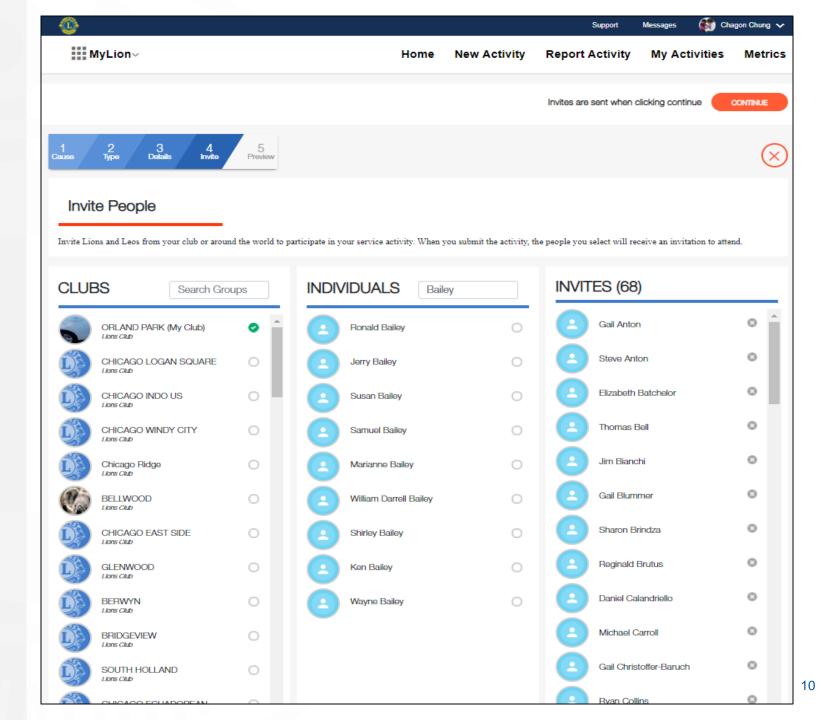

#### **Invite People. Click Continue.**

Invite clubs or individuals to attend the activity.

#### Select Invitees. Click Continue.

Click on the circle next to club or individual and the invitees will be populated in the "Invites" column.

You may deselect invitees by clicking on the circle next to their names in the Invite column.