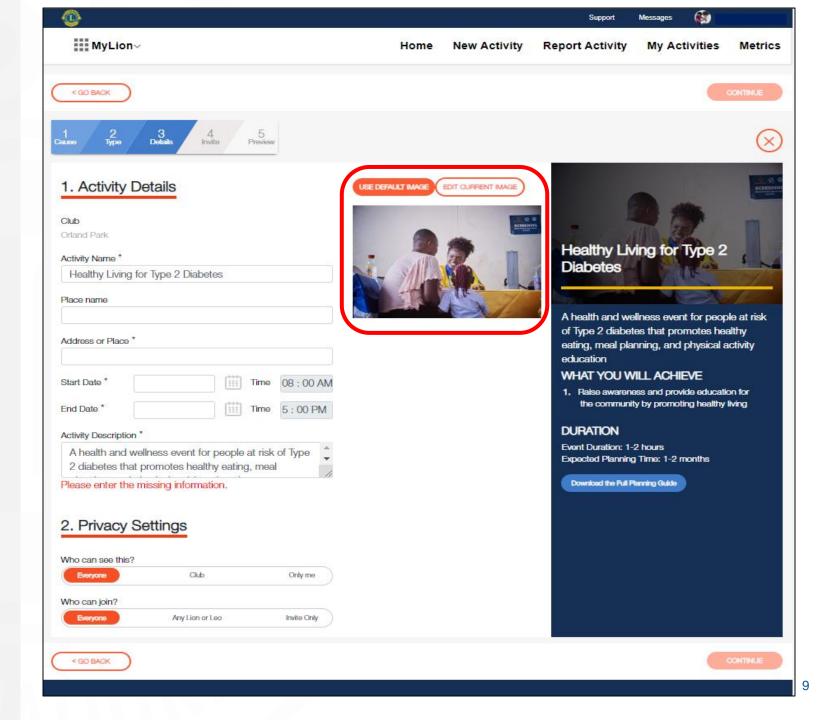

### Add Activity Details.

Complete the Activity details information

| ٠                                                                                                                           |      |              | Support                                          | Messages 🚯                                                                | or 25    |
|-----------------------------------------------------------------------------------------------------------------------------|------|--------------|--------------------------------------------------|---------------------------------------------------------------------------|----------|
| MyLion~                                                                                                                     | Home | New Activity | Report Activity                                  | My Activities                                                             | Metric   |
| < GO BACK                                                                                                                   |      |              |                                                  | -                                                                         | CONTINUE |
| uee Type Details Invite Preview                                                                                             |      |              |                                                  |                                                                           | 6        |
| I. Activity Details                                                                                                         |      |              |                                                  | ving for Type 2                                                           |          |
| Healthy Living for Type 2 Diabetes                                                                                          | 4    |              | Diabetes                                         | 1                                                                         |          |
| Address or Place *                                                                                                          |      |              | of Type 2 diabe<br>eating, meal pla<br>education | ellness event for peop<br>tes that promotes hea<br>anning, and physical a | althy    |
| Start Date *         IIII         Time         08 : 00 AM           End Date *         IIIII         Time         5 : 00 PM |      |              |                                                  | VILL ACHIEVE<br>ess and provide educativ<br>ity by promoting healthy      |          |
| Activity Description *                                                                                                      |      |              | DURATION                                         |                                                                           |          |
| A health and wellness event for people at risk of Type 2 diabetes that promotes healthy eating, meal                        |      |              | Event Duration: 1-<br>Expected Plannin           | -2 hours<br>g Time: 1-2 months                                            |          |
| Please enter the missing information.                                                                                       |      |              | Download the Full F                              | Planning Guilde                                                           |          |
| 2. Privacy Settings                                                                                                         |      |              |                                                  |                                                                           |          |
| Vho can see this? Everyone Club Only me                                                                                     |      |              |                                                  |                                                                           |          |
| Who can join? Everyone Any Lion or Leo Invite Only                                                                          |      |              |                                                  |                                                                           |          |
| < GO BACK                                                                                                                   |      |              |                                                  | _                                                                         | CONTINUE |
|                                                                                                                             |      |              |                                                  |                                                                           |          |

# Save Image for the Activity. Click Continue.

A default image is provided for the activity. This may be changed to use a custom image by selecting "Edit Current Image"