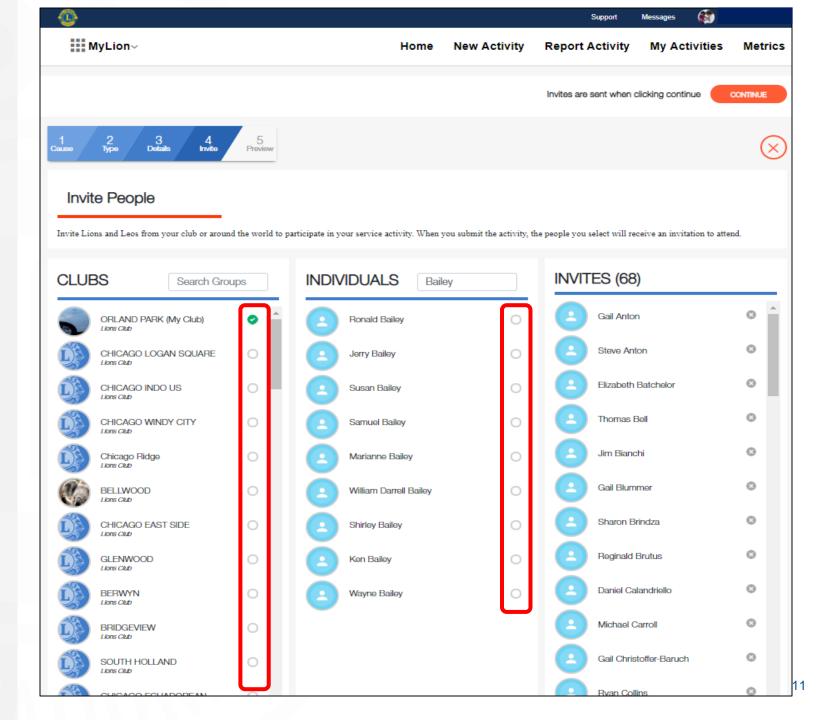

#### **Invite People. Click Continue.**

Invite clubs or individuals to attend the activity.

#### Select Invitees. Click Continue.

Click on the circle next to club or individual and the invitees will be populated in the "Invites" column.

You may deselect invitees by clicking on the circle next to their names in the Invite column.