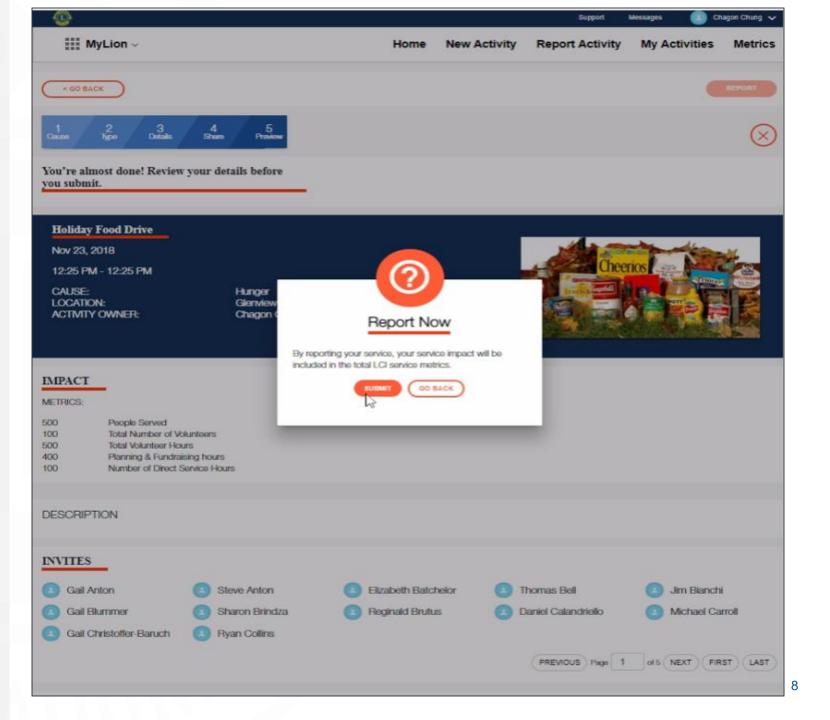

ice activity
- a service activity created instantly

- Activity already created
  - Already has an entry on the Report Activity Page
  - Contains participants
  - Uses pages 3 through 8

- Report Service Activity instantly
  - There is no entry on the Report Activity Page
  - Uses pages 9 through 19

### Report a Service Activity

Reporting your service is a way to celebrate your impact on your community.



# Reporting a service activity that was planned in MyLion and completed

Select an unreported activity



## Share the service details. Click Continue.

Need help with the numbers? Download the Service Reporting Guide for assistance.



Notice your progress.

# Confirm your participant list. Click Continue.



Review the information. Click Report.



### Click Submit and you're done!



#### Reporting a service activity that was **NOT** previously created in **MyLion**

Select Report Activity



#### Select Create Past Activity to Report



### Select the type of activity. Click Continue.

Available reporting options are:

- Service Activity
- Fundraiser

Note: Meetings are not reportable.



Select the cause that your activity impacted. Click Continue.



## Choose the project type being reported. Click Continue.

Need help with the numbers? Download the reporting guide for assistance.



#### Add the Activity Details



#### **Set Privacy Settings. Click Continue.**

Select Who can see the activity?

- Everyone
- Just your Club
- Only me

Only me - will save the activity information as a draft until you are ready for others to see the activity.

Select Who can join th