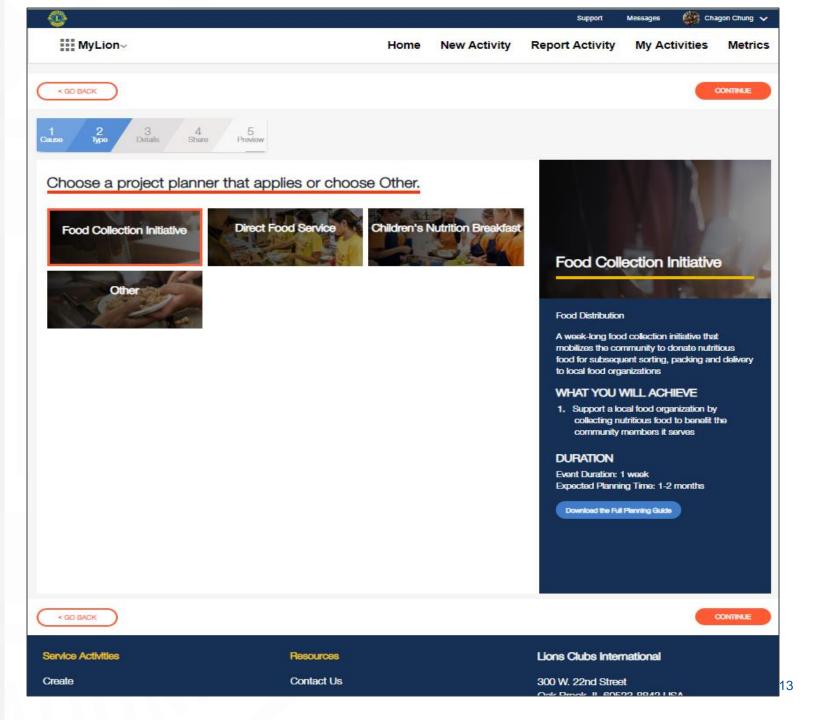

## Choose the project type being reported. Click Continue.

Need help with the numbers? Download the reporting guide for assistance.