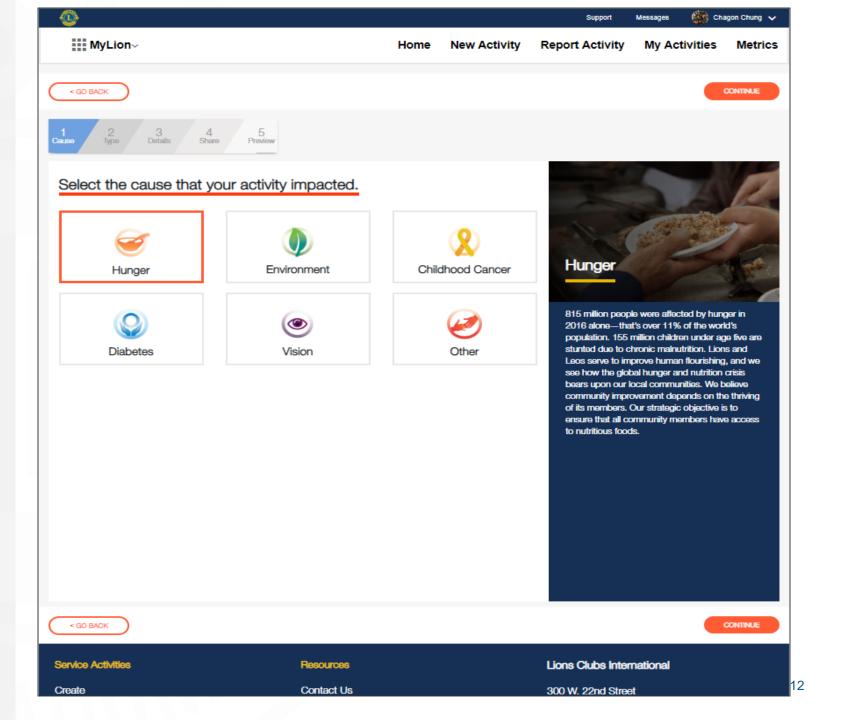

### Select the type of activity. Click Continue.

Available reporting options are:

- Service Activity
- Fundraiser

Note: Meetings are not reportable.

Select the cause that your activity impacted. Click Continue.