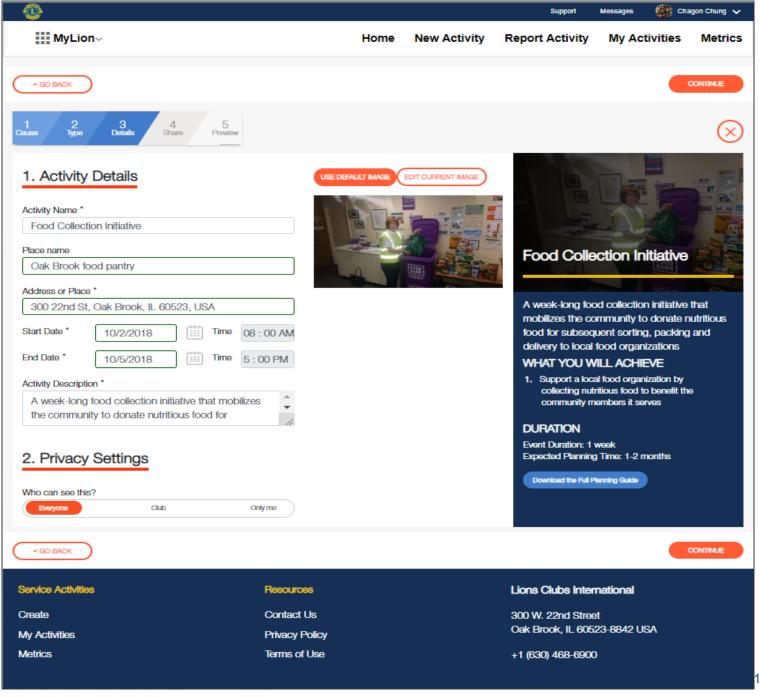

. Click Continue.

Need help with the numbers? Download the Service Reporting Guide for assistance.



Notice your progress.

# Confirm your participant list. Click Continue.



Review the information. Click Report.



### Click Submit and you're done!



#### Reporting a service activity that was **NOT** previously created in **MyLion**

Select Report Activity



#### Select Create Past Activity to Report



### Select the type of activity. Click Continue.

Available reporting options are:

- Service Activity
- Fundraiser

Note: Meetings are not reportable.



Select the cause that your activity impacted. Click Continue.



## Choose the project type being reported. Click Continue.

Need help with the numbers? Download the reporting guide for assistance.



#### Add the Activity Details



#### **Set Privacy Settings. Click Continue.**

Select Who can see the activity?

- Everyone
- Just your Club
- Only me

Only me - will save the activity information as a draft until you are ready for others to see the activity.

Select Who can join the activity?

- Everyone
- Any Lion or Leo
- Invite only



## Share the service details. Click Continue.

Need help with the numbers? Download the reporting guide for assistance.



### **Confirm Participants. Click Continue.**



# Review the information. Click Report.



### Click Submit and you're done!