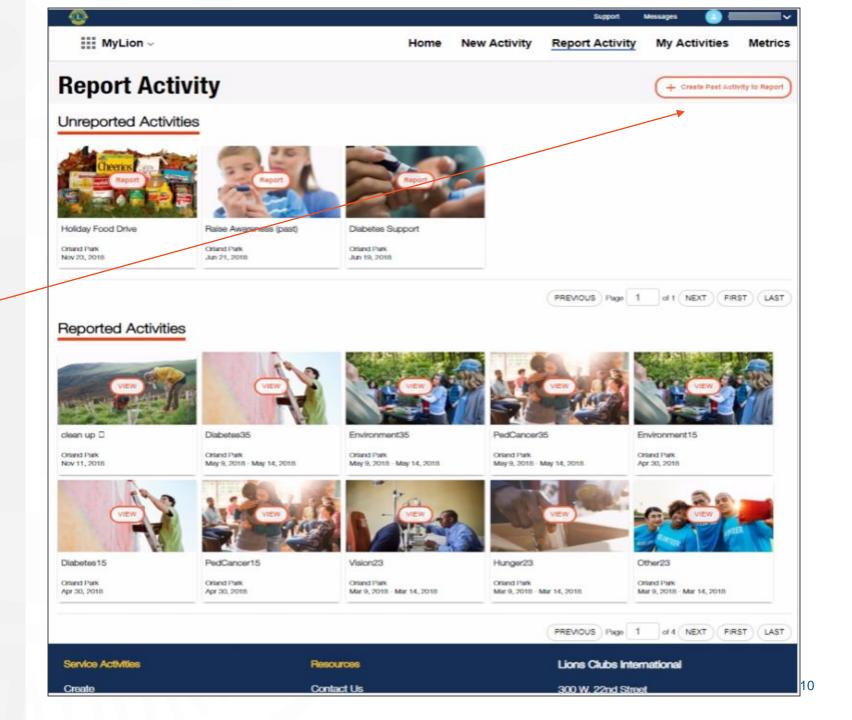

s
  - Uses pages 3 through 8

- Report Service Activity instantly
  - There is no entry on the Report Activity Page
  - Uses pages 9 through 19

### Report a Service Activity

Reporting your service is a way to celebrate your impact on your community.



# Reporting a service activity that was planned in MyLion and completed

Select an unreported activity



## Share the service details. Click Continue.

Need help with the numbers? Download the Service Reporting Guide for assistance.



Notice your progress.

# Confirm your participant list. Click Continue.



Review the information. Click Report.



### Click Submit and you're done!



#### Reporting a service activity that was **NOT** previously created in **MyLion**

Select Report Activity



#### Select Create Past Activity to Report



### Select the type of activity. Click Continue.

Available reporting options are:

- Service Activity
- Fundraiser

Note: Meetings are not reportable.



Select the cause that your activity impacted. Click Continue.



## Choose the project type being reported. Click Continue.

Need help with the numbers? Download the reporting guide for assistance.



#### Add the Activity Details



#### **Set Privacy Settings. Click Continue.**

Select Who can see the activity?

- Everyone
- Just your Club
- Only me

Only me - will save the activity information as a draft until you are ready for others to see the activity.

Select Who can join the activity?

- Everyone
- Any Lion or Leo
- Invite only



## Share the service details. Click Continue.

Need help with the numbers? Download the reporting