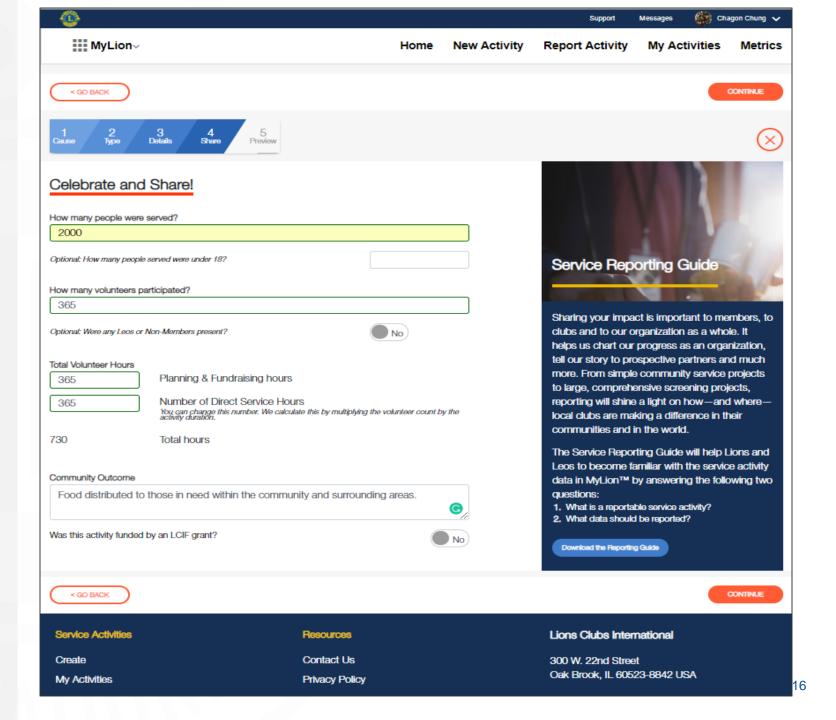

## Share the service details. Click Continue.

Need help with the numbers? Download the Service Reporting Guide for assistance.

Notice your progress.

## Share the service details. Click Continue.

Need help with the numbers? Download the reporting guide for assistance.