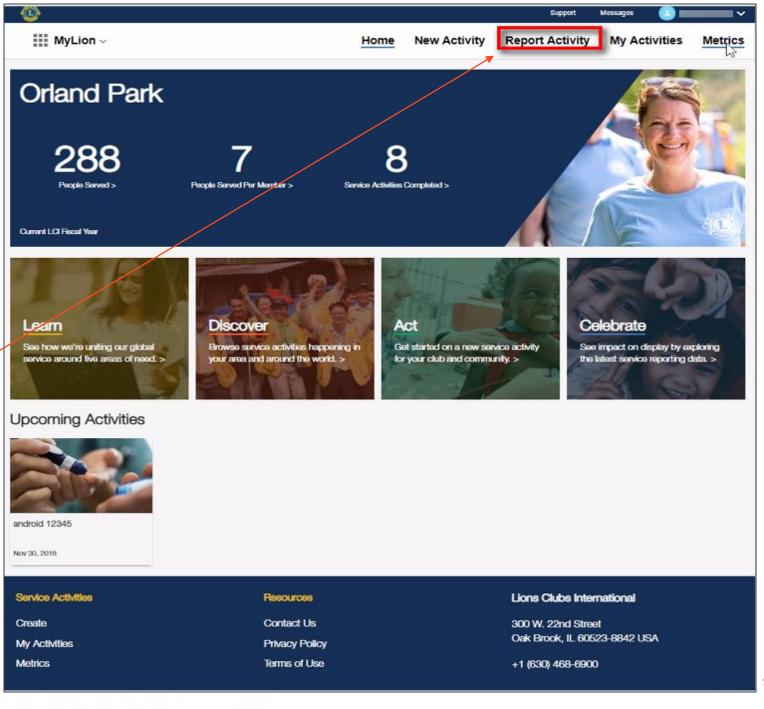

#### Reporting a service activity that was **NOT** previously created in **MyLion**

Select Report Activity