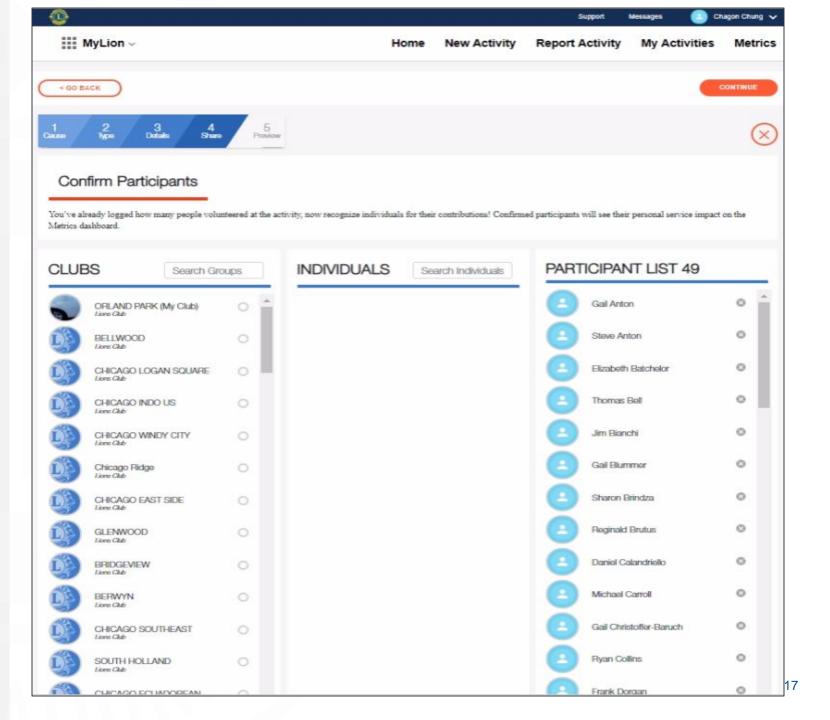

# Confirm your participant list. Click Continue.

Review the information. Click Report.

### **Confirm Participants. Click Continue.**