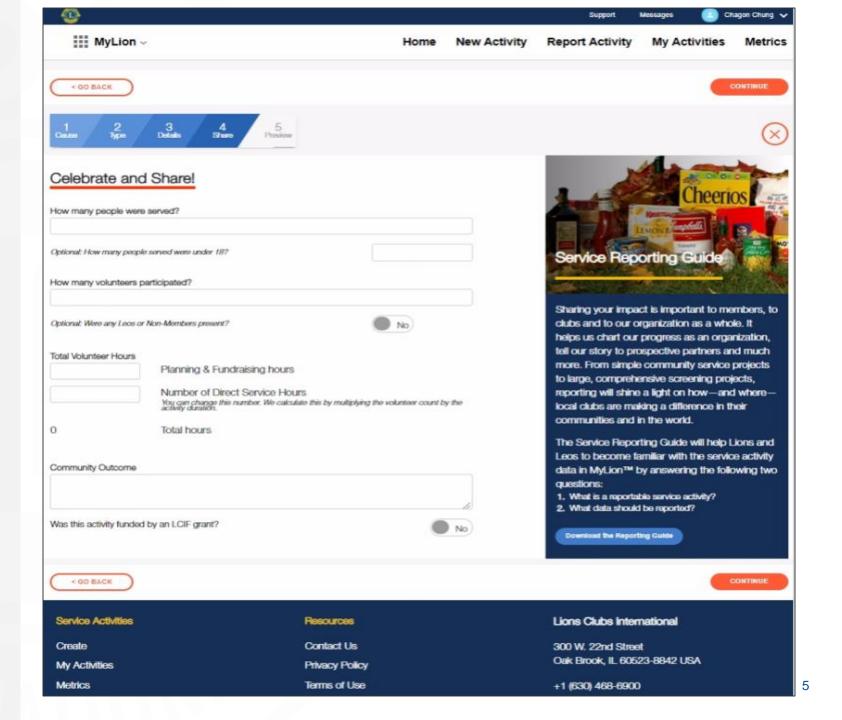

## Share the service details. Click Continue.

Need help with the numbers? Download the Service Reporting Guide for assistance.

Notice your progress.