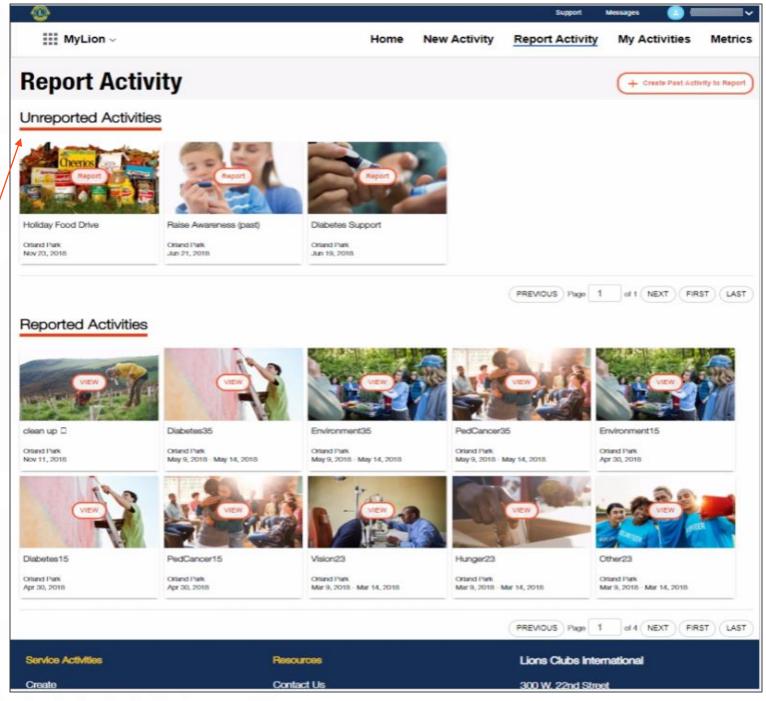

# Reporting a service activity that was planned in MyLion and completed

Select an unreported activity