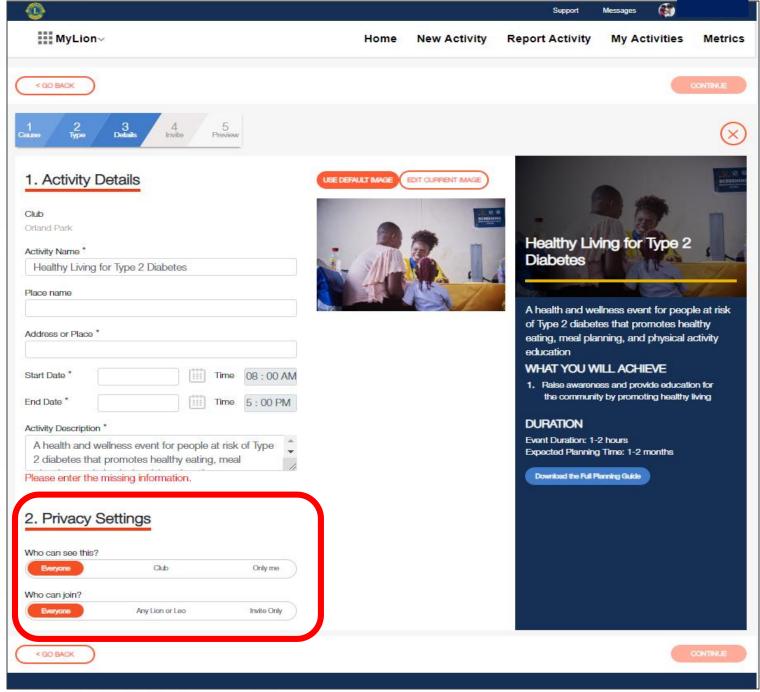

#### **Set Privacy Settings. Click Continue.**

Select Who can see the activity?

- Everyone
- Just your Club
- Only me

Only me - will save the activity information as a draft until you are ready for others to see the activity.

Select Who can join the activity?

- Everyone
- Any Lion or Leo
- Invite only