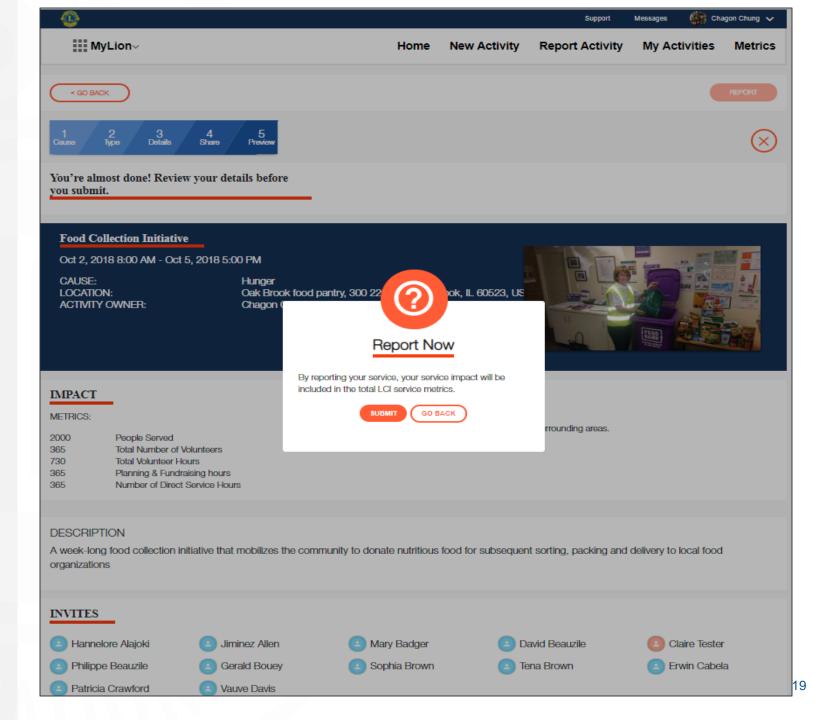

.



Select the cause that your activity impacted. Click Continue.



## Choose the project type being reported. Click Continue.

Need help with the numbers? Download the reporting guide for assistance.



#### Add the Activity Details



#### **Set Privacy Settings. Click Continue.**

Select Who can see the activity?

- Everyone
- Just your Club
- Only me

Only me - will save the activity information as a draft until you are ready for others to see the activity.

Select Who can join the activity?

- Everyone
- Any Lion or Leo
- Invite only



## Share the service details. Click Continue.

Need help with the numbers? Download the reporting guide for assistance.



### **Confirm Participants. Click Continue.**



# Review the information. Click Report.



### Click Submit and you're done!