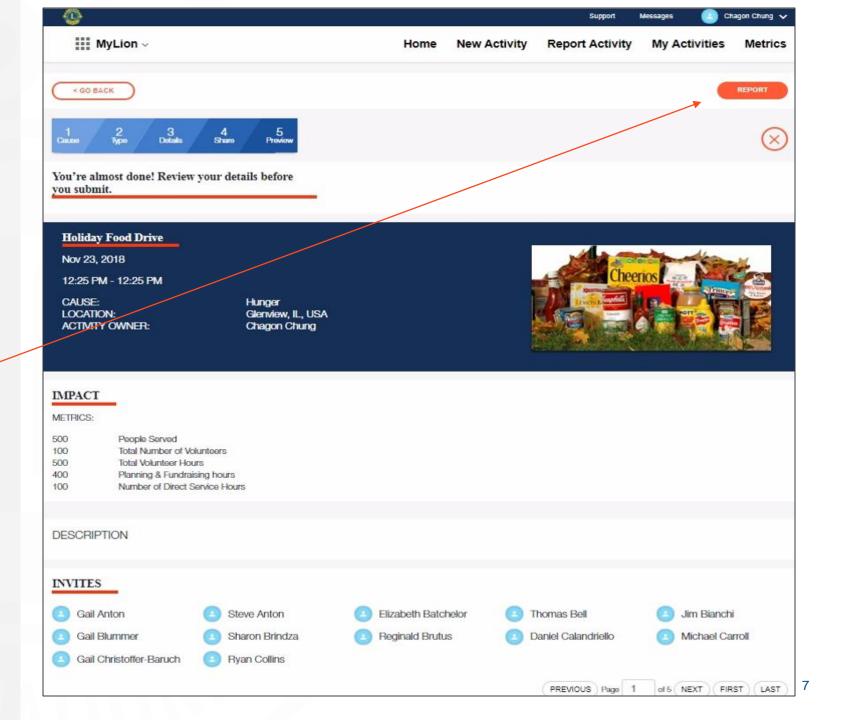

# Confirm your participant list. Click Continue.

Review the information. Click Report.

# Review the information. Click Report.