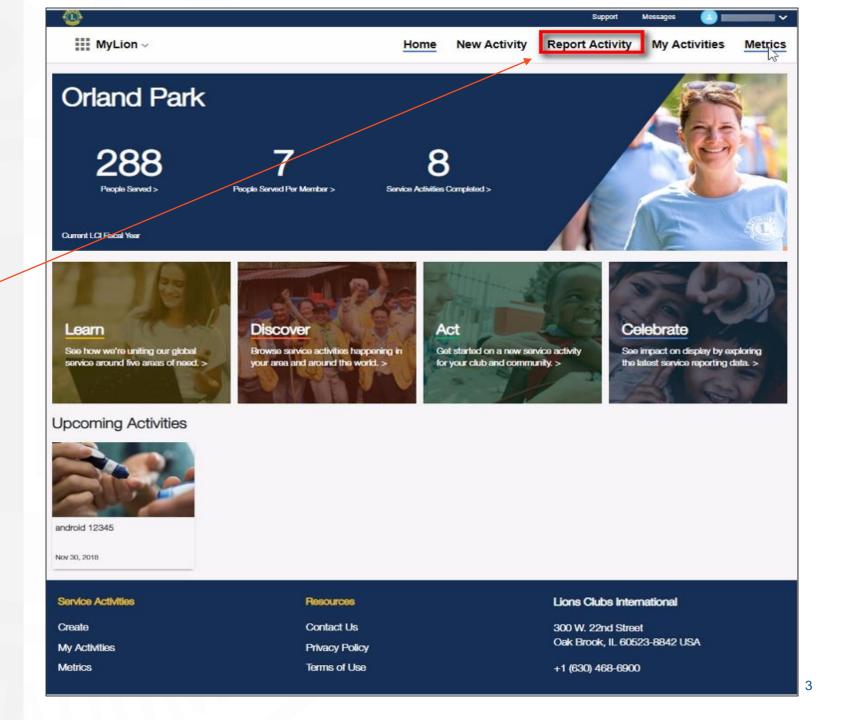

#### Reporting a service activity that was **NOT** previously created in **MyLion**

Select Report Activity