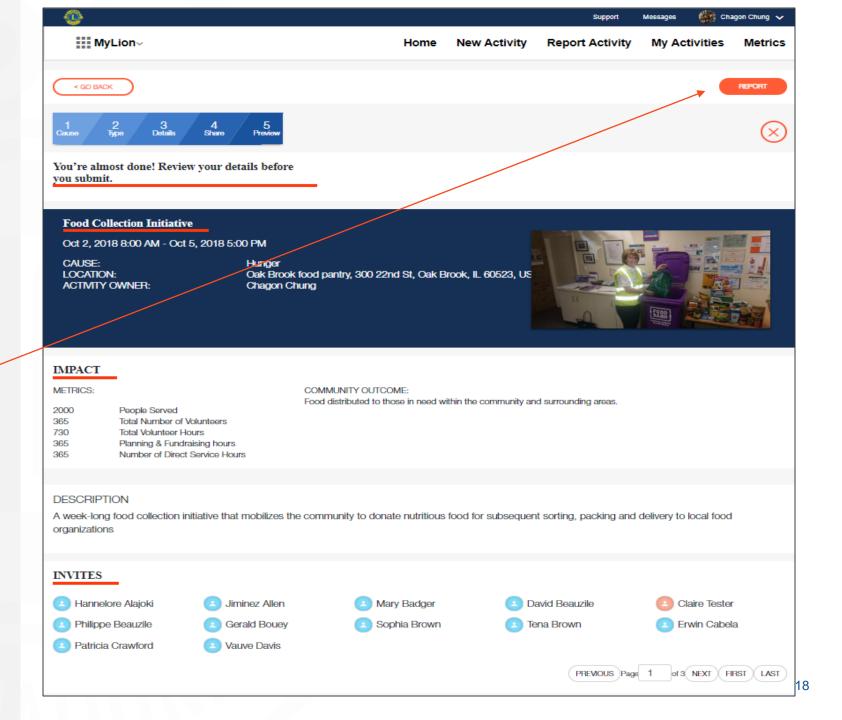

# Confirm your participant list. Click Continue.

Review the information. Click Report.

# Review the information. Click Report.