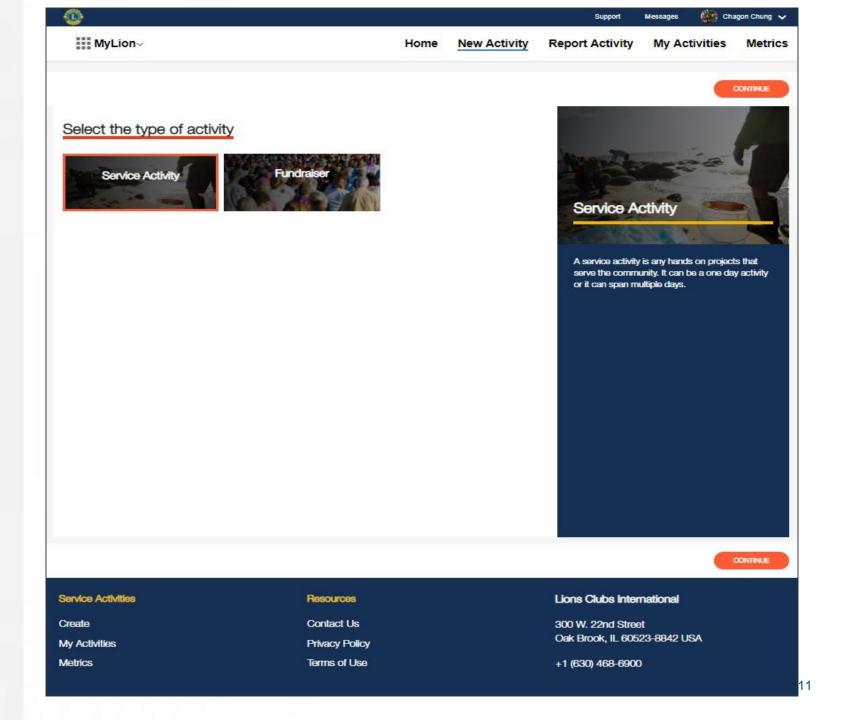

### Select the type of activity. Click Continue.

Available reporting options are:

- Service Activity
- Fundraiser

Note: Meetings are not reportable.

Select the cause that your activity impacted. Click Continue.