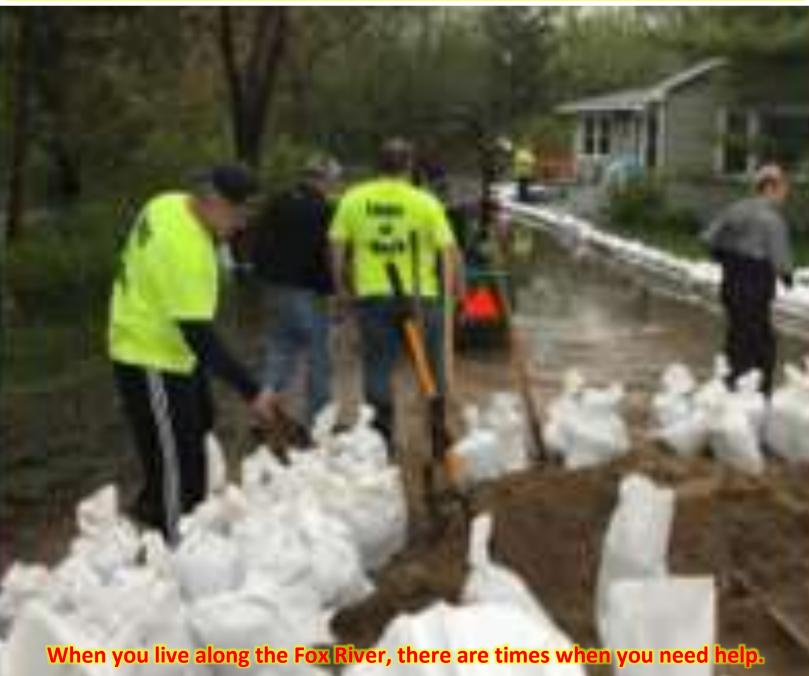

# The Illinois Lion & Leo

MD1 e-Magazine (Lite) Vol. 8 - Issue 3, September 2020

When you live along the Fox River, there are times when you need help.

Fox River Grove Lions answered the call and bagged a lot of sand bags

for the homeowners to keep the river away from their home.