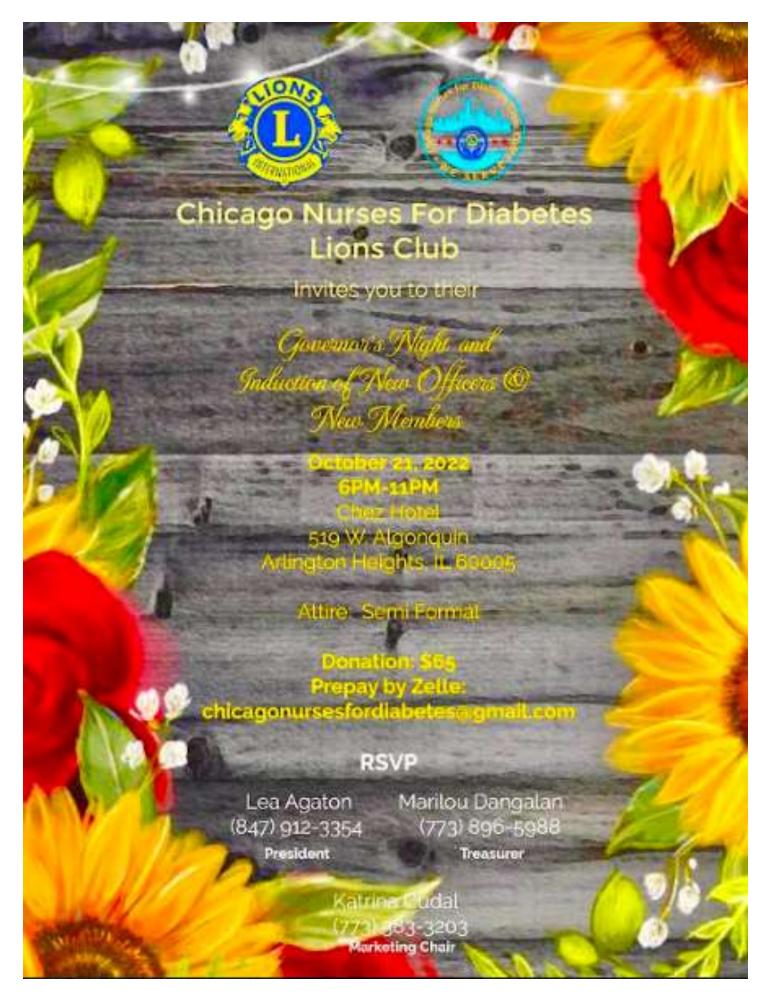

ALAHNAE E CABILIN
MARYLYN KAGAN
IRENE O. PAGUNTALAN
THELMA CASES FOWLER
EGLYN D MARJO
WINDLER E PAGUNTALAN

**New Members in Chicago Nurses for Diabetes Lions Club: 4** 

JOHN BARON
MARIBEL YASONA
VENECIA SANCHEZ
RYAN YASONA