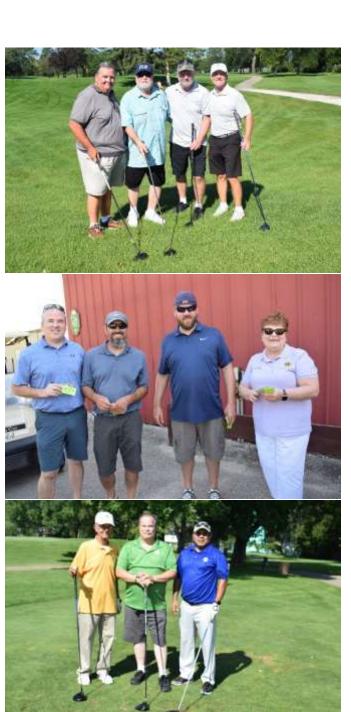

On August 17, we had our District 1A Golf Outing. I would like to thank the sponsors, golfers, and those that came to dinner. We had a great

turnout an everyone had an enjoyable time. I would like to thank the golf committee members, and the volunteers, without you the outing would not be possible.

## DISTRICT 1A ANNUAL PDG HARRY BARBER MEMORIAL GOLF OUTLING