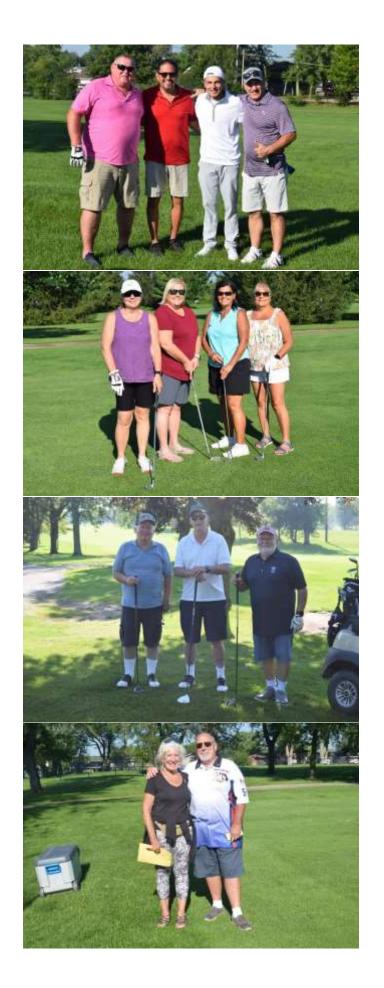

On August 17, we had our District 1A Golf Outing. I would like to thank the sponsors, golfers, and those that came to dinner. We had a great

turnout an everyone had an enjoyable time. I would like to thank the golf committee members, and the volunteers, without you the outing would not be possible.

## DISTRICT 1A ANNUAL PDG HARRY BARBER MEMORIAL GOLF OUTLING