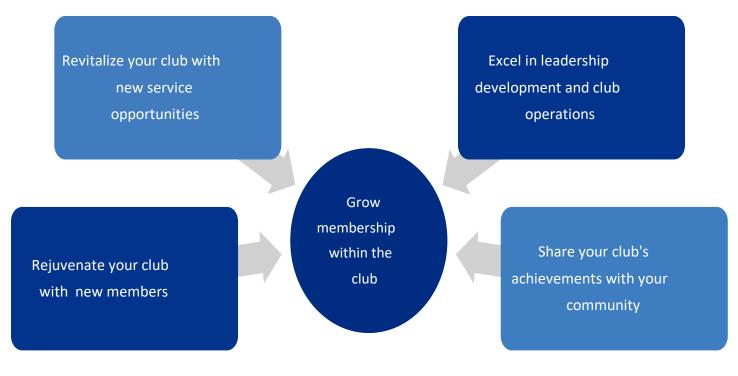

## **Build a Vision, Assess Needs and Set Goals**

As Lions, we naturally have vision...This provides a tested process to share your vision, collectively discover new opportunities and develop common goals.

It starts with you and your club. Consider these objectives in the four main areas: