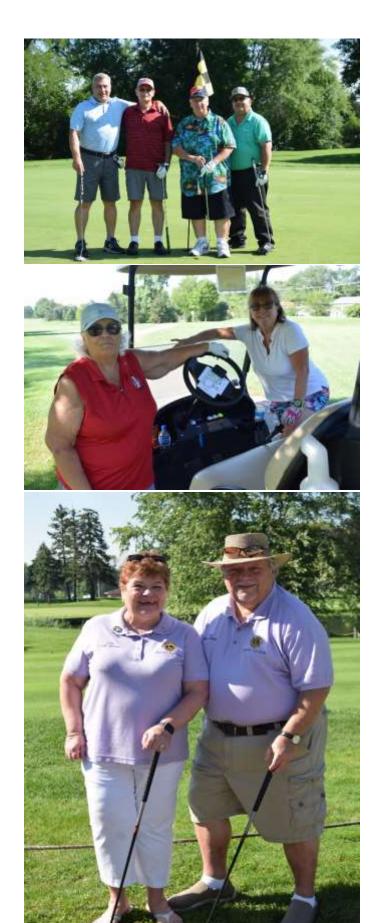

On August 17, we had our District 1A Golf Outing. I would like to thank the sponsors, golfers, and those that came to dinner. We had a great

turnout an everyone had an enjoyable time. I would like to thank the golf committee members, and the volunteers, without you the outing would not be possible.

## DISTRICT 1A ANNUAL PDG HARRY BARBER MEMORIAL GOLF OUTLING