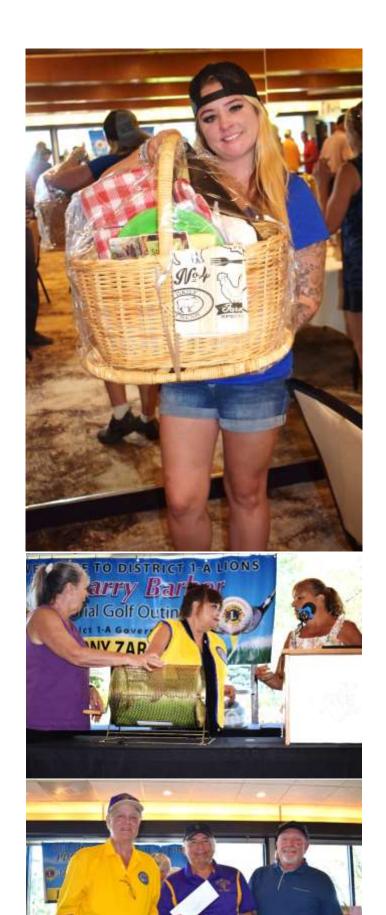

## DISTRICT 1A ANNUAL PDG HARRY BARBER MEMORIAL GOLF OUTLING

On August 17, we had our District 1A Golf Outing. I would like to thank the sponsors, golfers, and those that came to dinner. We had a great

turnout an everyone had an enjoyable time. I would like to thank the golf committee members, and the volunteers, without you the outing would not be possible.