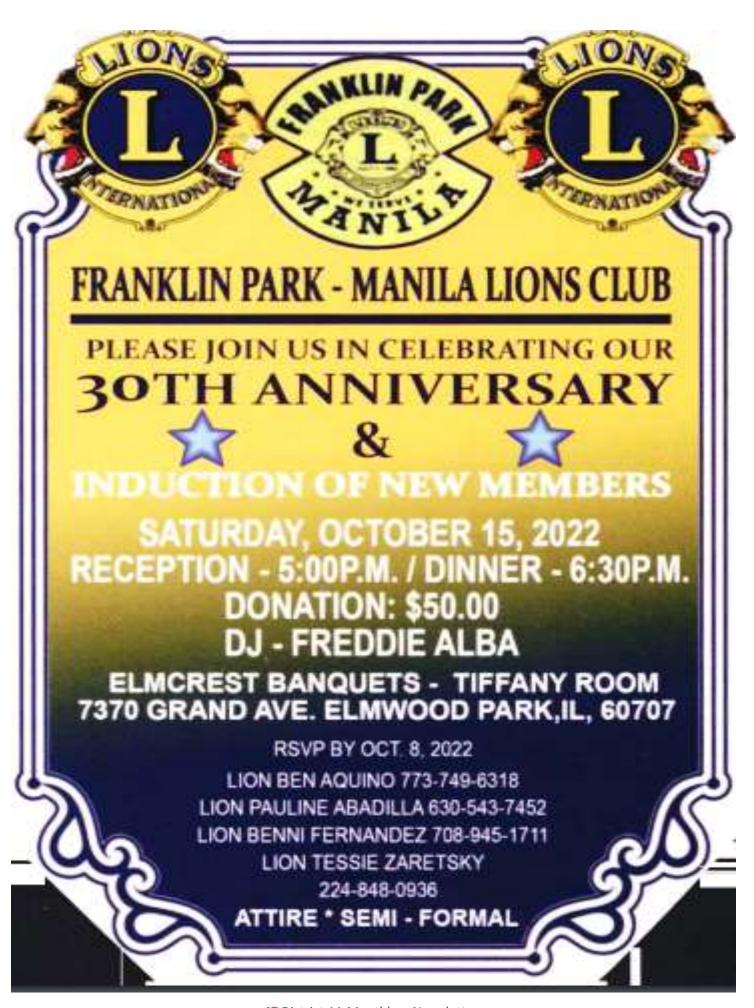

Joni McMillan, or Governor Tony's home. District 1A also set up an AMAZON Wish List:

https://smile.amazon.com/hz/wishlist/ls/RL45N374GX9W

2 Coffee Mugs Mixing Bowl Bath Towels 2 Dinner Ptates Strainer Wash Cloths 2 Saind Bowls. Bars of Scap Measuring Spoons 2 Giannes Measuring Cups Klanner Toilet Paper 2 Forks Aluminum Foil 2 Knives Garbage Bags Toilet Bowl Brush Pine Sol 2 Spooms Sandwich Bags 2 Serving Spoons Quart Bags Cloth Wipes Kitchen Towel Gallon Bags Glade Decidorizer Spatula Food Storage Container Paper Towells Whisk: Dish Detergent Bucket Can Opener Brillo Pads, Sponges Razon Potato Paseler Lysol Wipes Shaving Cream Paring Knite Shampoo, Body Wash Napium

PDG Joni McMillan 15230 Hamlin Avenue Midlothian, IL 60445 Governor Tony Zartler 6541 W 111th Place Worth, IL 60482-1940







## District 1A Region 3 Meeting

|               | . trtegion e meeting                                 |
|---------------|------------------------------------------------------|
| Thursday, O   | ctober 20, 2022 - 6:00 PM - Dinner \$ 24.00          |
| Great Escap   | e Restaurant -9540 Irving Park Rd, Schiller Park, II |
|               | 2 Club Momboro                                       |
| Meet Region   | 1 3 Club Members                                     |
| Zone 3A       | Chicago Logan, Chicago Arirang, Lincolnwood,         |
|               | Kala Sampath, Franklin Park                          |
| Zone 3B       | Chi Philippine , Rogers Park, African, Chi Uptown    |
|               | Chicago Centennial.                                  |
| Voices: Und   | ate on Kids V