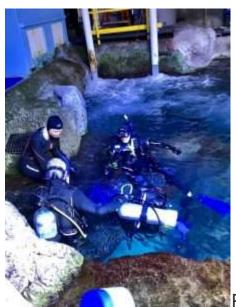

Brian and

some fellow students from the Colorado Center for the Blind had a chance to scuba dive at the Denver Aquarium.

In the summer of 2017 Brian's uncle, Lion Edward Ressler of the Marietta East Cobb Lions in Georgia, came to visit. When he asked Brian what kind of training he'd done, Brian told him it had been hard to come by. Ressler had some knowledge of what was available from being a Lion and worked his connections. By