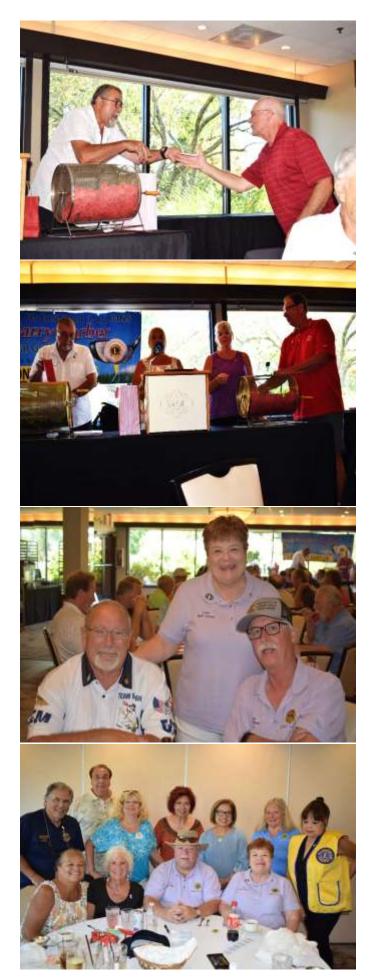

## DISTRICT 1A ANNUAL PDG HARRY BARBER MEMORIAL GOLF OUTLING

On August 17, we had our District 1A Golf Outing. I would like to thank the sponsors, golfers, and those that came to dinner. We had a great

turnout an everyone had an enjoyable time. I would like to thank the golf committee members, and the volunteers, without you the outing would not be possible.