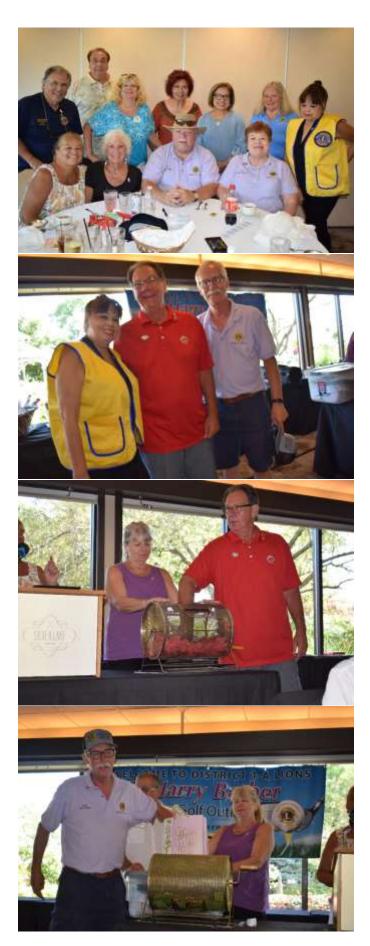

## DISTRICT 1A ANNUAL PDG HARRY BARBER MEMORIAL GOLF OUTLING

On August 17, we had our District 1A Golf Outing. I would like to thank the sponsors, golfers, and those that came to dinner. We had a great

turnout an everyone had an enjoyable time. I would like to thank the golf committee members, and the volunteers, without you the outing would not be possible.