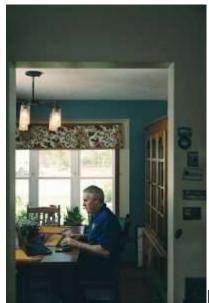

What brought Brian to this place is a long road.

Brian uses

adaptive software to use the computer.

It began with a "floaty" in the corner of his eye on the day of his son's graduation from college. He waited to mention it to his family, not wanting to ruin the day. By the time they returned home his optometrist took one look and sent him directly to an eye surgeon who lasered it and sent him back to work that same day. Brian assumed all would go on as normal. He assumed it would be like it was 30 years ago when a simple surgery fixed the problem.