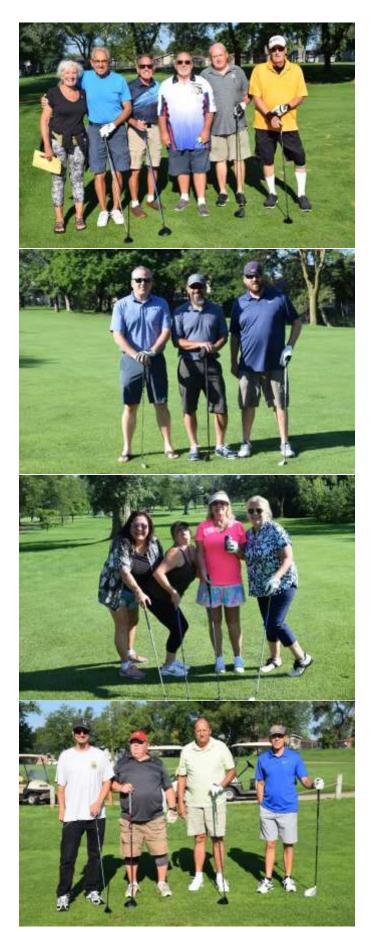

On August 17, we had our District 1A Golf Outing. I would like to thank the sponsors, golfers, and those that came to dinner. We had a great

turnout an everyone had an enjoyable time. I would like to thank the golf committee members, and the volunteers, without you the outing would not be possible.

## DISTRICT 1A ANNUAL PDG HARRY BARBER MEMORIAL GOLF OUTLING