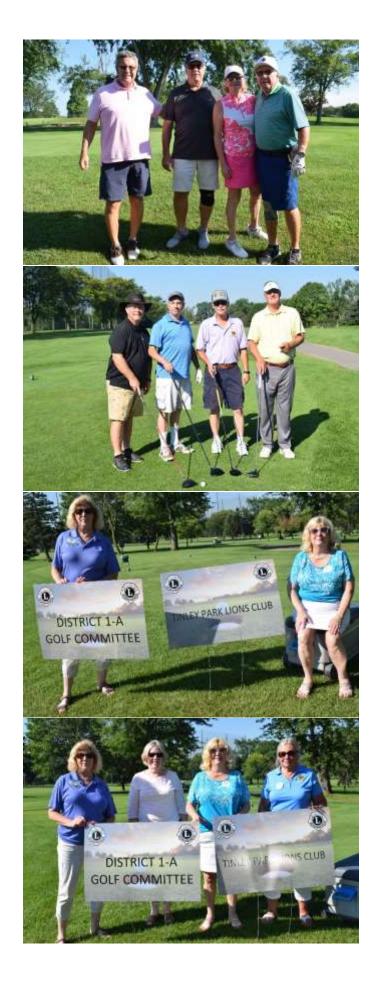

On August 17, we had our District 1A Golf Outing. I would like to thank the sponsors, golfers, and those that came to dinner. We had a great

turnout an everyone had an enjoyable time. I would like to thank the golf committee members, and the volunteers, without you the outing would not be possible.

## DISTRICT 1A ANNUAL PDG HARRY BARBER MEMORIAL GOLF OUTLING