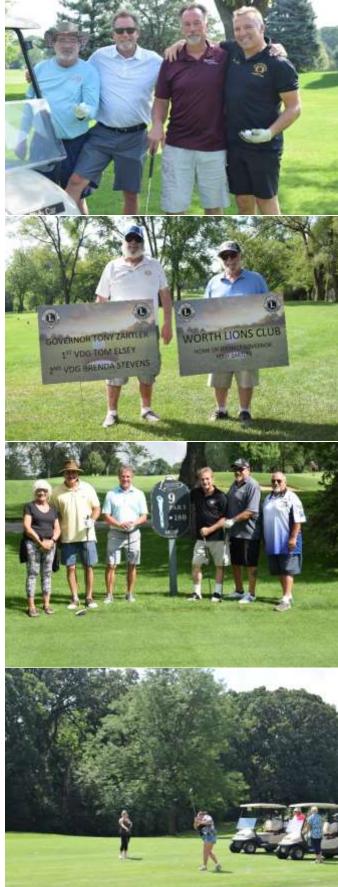

On August 17, we had our District 1A Golf Outing. I would like to thank the sponsors, golfers, and those that came to dinner. We had a great

turnout an everyone had an enjoyable time. I would like to thank the golf committee members, and the volunteers, without you the outing would not be possible.

## DISTRICT 1A ANNUAL PDG HARRY BARBER MEMORIAL GOLF OUTLING