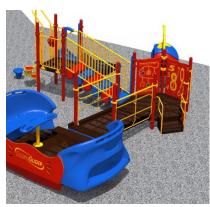

HEN-SEE DATES

T THE LIGHTHOUSE 1850 ROOSEVELT RD

O EXPERIENCE ECESARY

IME: 8AM sign in Breakfast 7:30AM

VERYONE WELCOME

RESS TO WORK

Join Lions from around the district as we come together to build a brand new play-ground for the children that attend the Lighthouse School and programs.

A 3 day project, first day need 40 Lions for site prep work. Second day we need 20 Lions to finish the prep work; Saturday the 26th when **150 volunteers are needed** to do all kinds of tasks. But we will be done by 3:00! And lunch is served!